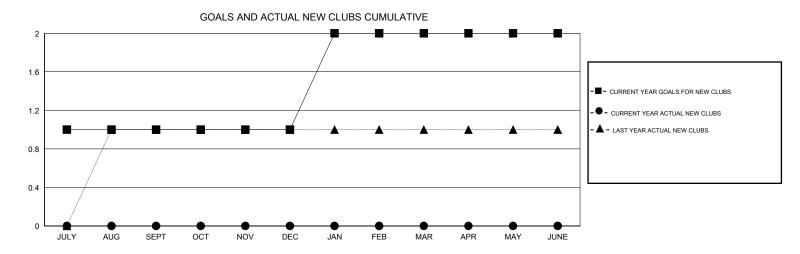

## District 323A1

Results as of: 3/31/2017

| DROPPED CLUBS: 4  DROPPED MEMBERS |     | 29 CLUBS OF 58 ADDED 1 OR MORE<br>NEW MEMBERS | GENDER DISTRIBU<br>MALE<br>FEMALE | 1,102 (63.22%)<br>641 (36.78%) |     |
|-----------------------------------|-----|-----------------------------------------------|-----------------------------------|--------------------------------|-----|
| DECEASED                          | 11  | CLICK HERE FOR CUMULATIVE  MEMBERSHIP DATA    | TOTAL FAMILY UNIT MEMBERS         |                                | 774 |
| CLUB CANCELLED                    | 0   |                                               | FAMILY MEMBERS PAYING HALF DUES   |                                | 440 |
| OTHER                             | 132 |                                               |                                   |                                | 442 |
| TOTAL                             | 143 |                                               | 3020                              |                                |     |