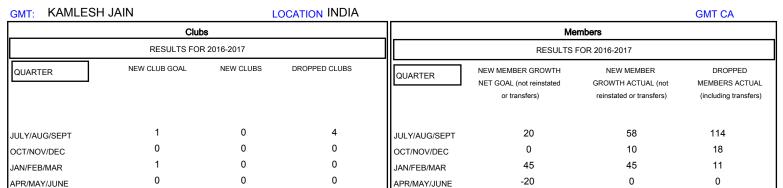

## District 323A1

Results as of: 3/31/2017

| DROPPED CLUBS: 4  DROPPED MEMBERS |     | 29 CLUBS OF 58 ADDED 1 OR MORE<br>NEW MEMBERS | GENDER DISTRIBU<br>MALE<br>FEMALE | 1,102 (63.22%)<br>641 (36.78%) |     |
|-----------------------------------|-----|-----------------------------------------------|-----------------------------------|--------------------------------|-----|
| DECEASED                          | 11  | CLICK HERE FOR CUMULATIVE  MEMBERSHIP DATA    | TOTAL FAMILY UNIT MEMBERS         |                                | 774 |
| CLUB CANCELLED                    | 0   |                                               | FAMILY MEMBERS PAYING HALF DUES   |                                | 440 |
| OTHER                             | 132 |                                               |                                   |                                | 442 |
| TOTAL                             | 143 |                                               | 3020                              |                                |     |