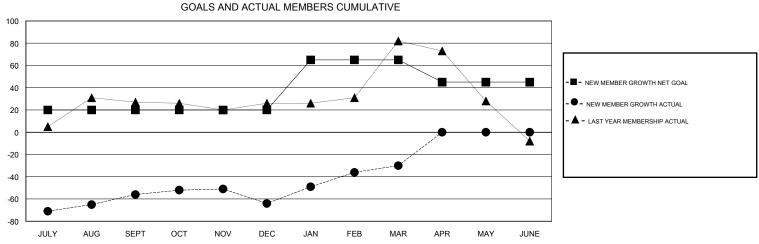

## District 323A1

Results as of: 3/31/2017

| DROPPED CLUBS: 4  DROPPED MEMBERS |     | 29 CLUBS OF 58 ADDED 1 OR MORE<br>NEW MEMBERS | GENDER DISTRIBU<br>MALE<br>FEMALE | 1,102 (63.22%)<br>641 (36.78%) |     |
|-----------------------------------|-----|-----------------------------------------------|-----------------------------------|--------------------------------|-----|
| DECEASED                          | 11  | CLICK HERE FOR CUMULATIVE  MEMBERSHIP DATA    | TOTAL FAMILY UNIT MEMBERS         |                                | 774 |
| CLUB CANCELLED                    | 0   |                                               | FAMILY MEMBERS PAYING HALF DUES   |                                | 440 |
| OTHER                             | 132 |                                               |                                   |                                | 442 |
| TOTAL                             | 143 |                                               | 3020                              |                                |     |